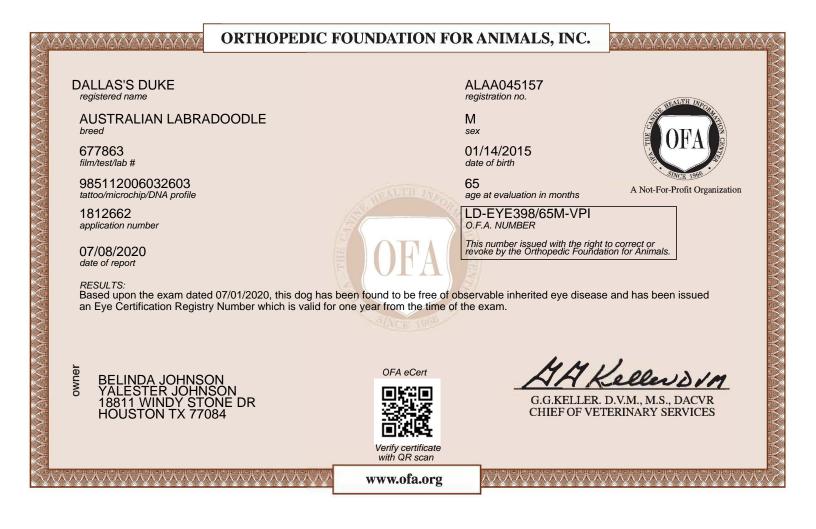

This electronic OFA certificate was generated on: 07/08/2020

This certification can be verified on the OFA website by entering the dog's registration number into the orange search box located at the top of the page or by scanning the QR code above. Please allow 2 days from the report date for the results to update the dog's web page.